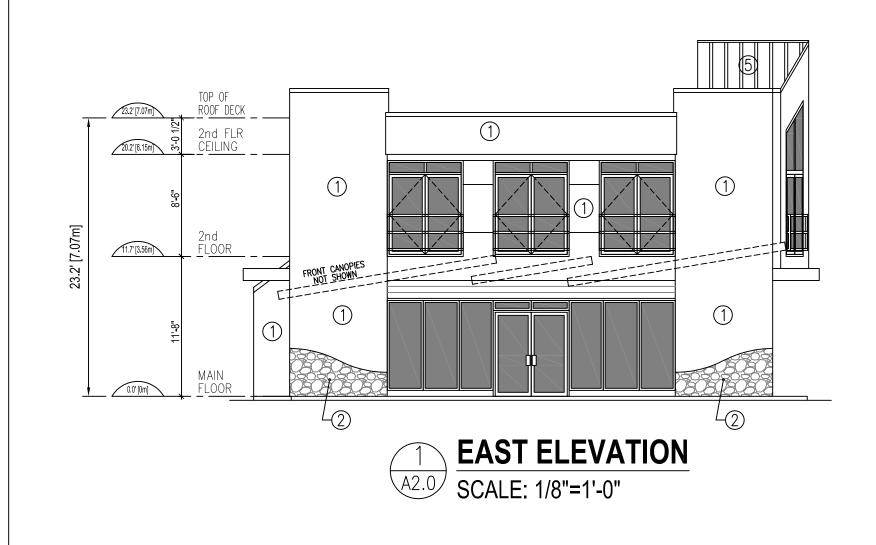

WEST ELEVATION
SCALE: 1/8"=1'-0"



## RECEIVED By Planning & Design Section at 10:08 am, May 31, 2016

| NOTES                                                                                                         | NO. REVISION      | DATE                | DATE | ARCHITECT PROJECT