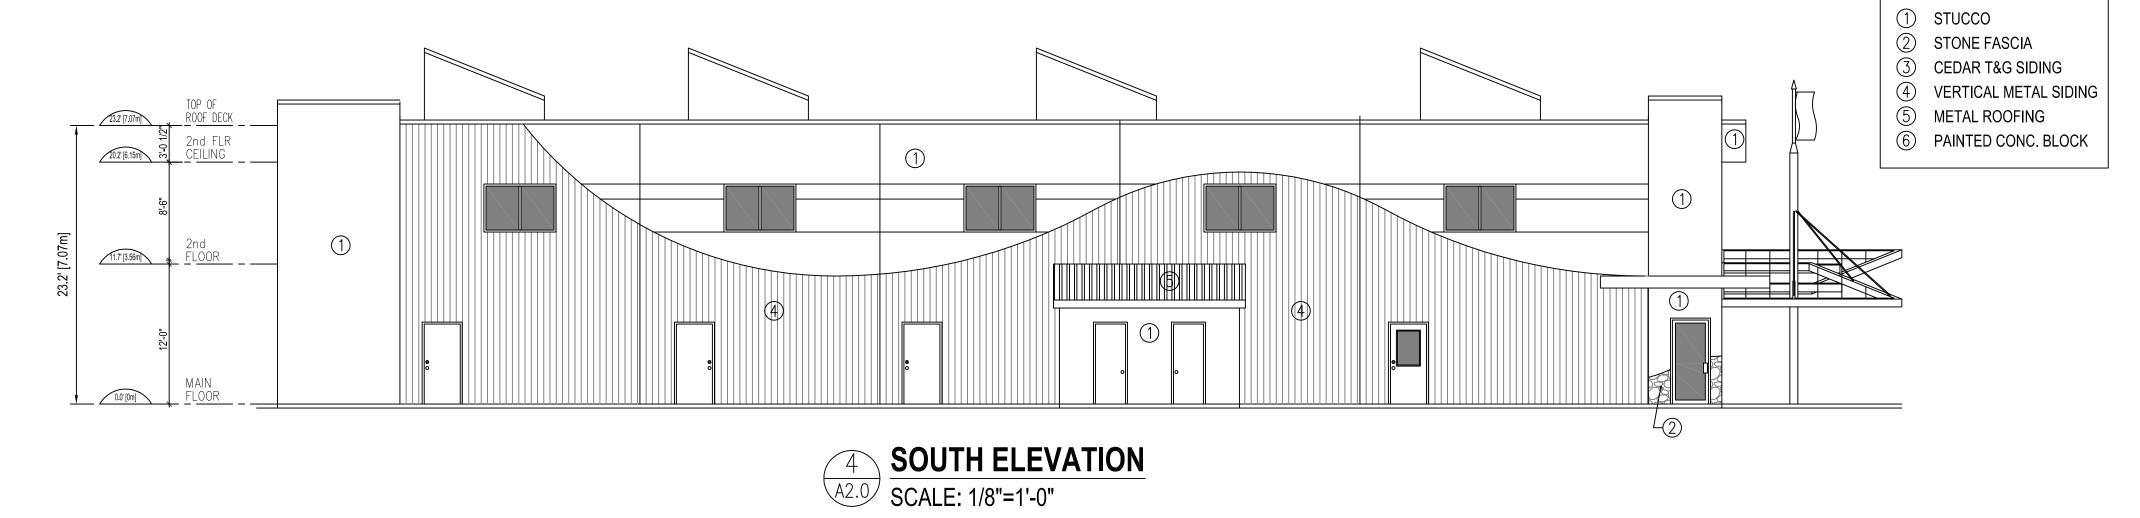

WEST ELEVATION
SCALE: 1/8"=1'-0"



## RECEIVED By Planning & Design Section at 10:08 am, May 31, 2016

| NOTES                                                                                                         | NO. REVISION      | DATE                | DATE | ARCHITECT PROJECT