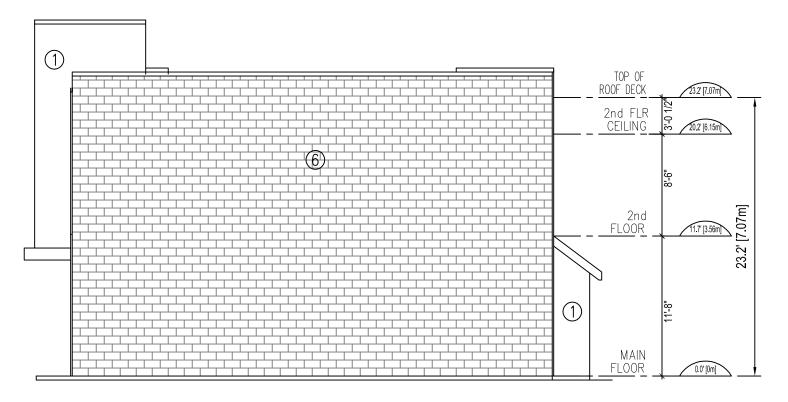

WEST ELEVATION
SCALE: 1/8"=1'-0"



## RECEIVED By Planning & Design Section at 10:08 am, May 31, 2016

| NOTES                                                                                                         | NO. REVISION      | DATE                | DATE | ARCHITECT PROJECT