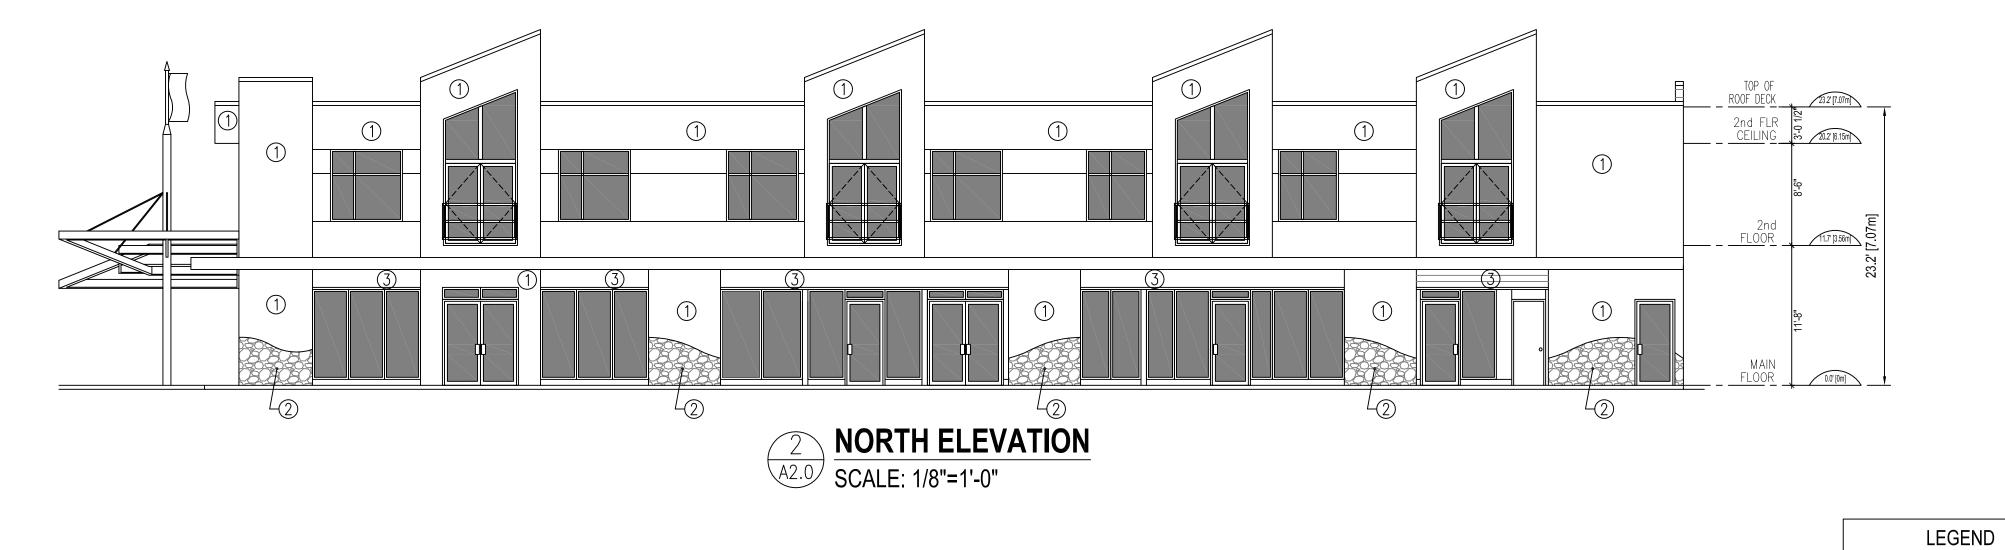

WEST ELEVATION
SCALE: 1/8"=1'-0"



## RECEIVED By Planning & Design Section at 10:08 am, May 31, 2016

| NOTES                                                                                                         | NO. REVISION      | DATE                | DATE | ARCHITECT PROJECT